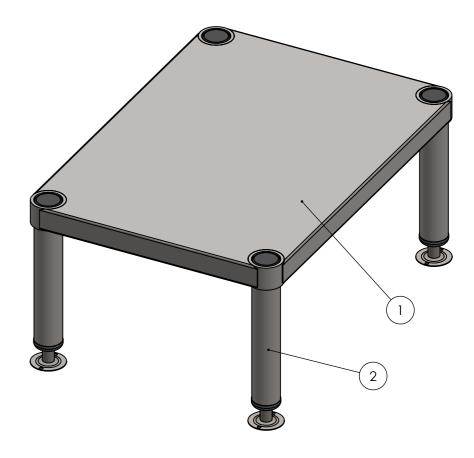

| ITEM NO. | PART NUMBER  | DESCRIPTION    | QTY. |
|----------|--------------|----------------|------|
| 1        | 21-US-6-0450 | UNDERSHELF     | 1    |
| 2        | LHL          | LOW HEIGHT LEG | 4    |

## <u>CONSTRUCTION NOTES</u>:

- SHELF MADE FROM 1.2mm STAINLESS STEEL WITH STAINLESS STEEL SUPPORTS.
   REINFORCING CHANNELS MADE FROM 1.2mm STAINLESS STEEL.
- FRAME MADE FROM Ø38mm STAINLESS STEEL TUBE.
   FEET ARE ADJUSTABLE STAINLESS STEEL DISC SHAPED FEET.