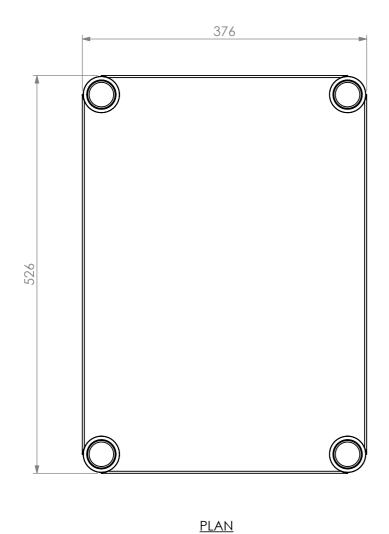

## CHEMICAL BOTTLE STANDS /WATER HEATER STANDS 450mm (600 SERIES)

SIZE: A3

SCALE : NTS