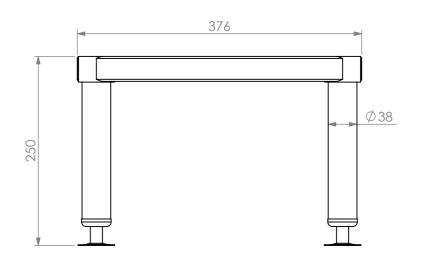

**FRONT VIEW** 

**SIDE VIEW** 

Modular Sinks, Tables & Shelving
COPYRIGHT © 2025

This drawing is the property of CI GROUP PTY LTD.

Tradings as SIMPLY STAINLESS and It may not be copied, reproduced or modified in whole or in part without prior written permission of CI GROUP PTY LTD. SIMPLY STAINLESS reserves the right to change specification and design without notice.

## <u>CONSTRUCTION NOTES</u>:

- SHELF MADE FROM 1.2mm STAINLESS STEEL WITH STAINLESS STEEL SUPPORTS.
   REINFORCING CHANNELS MADE FROM 1.2mm STAINLESS STEEL.
- FRAME MADE FROM Ø38mm STAINLESS STEEL TUBE.
   FEET ARE ADJUSTABLE STAINLESS STEEL DISC SHAPED FEET.